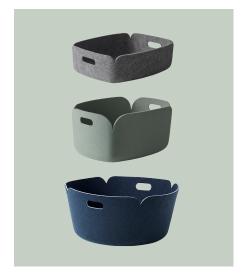

## DESCRIPTION

A series of storage baskets in soft PET felt available in 3 sizes. The baskets are ideal for storing magazines, office supplies, toys, wood logs and much more.

#### COLORS/ REF. CODE

Restore Basket: Brown, Grey Mélange, Green, Aqua Mélange, Red, Sand, Dusty Green, Yellow, Black, Black Mélange, Midnight Blue Mélange, Rose Mélange

Restore Tray: Black, Grey Mélange, Dusty Green, Aqua Mélange, Black Mélange, Midnight Blue Mélange

Restore Round: Black, Grey Mélange, Dusty Green, Aqua Mélange, Black Mélange, Midnight Blue Mélange